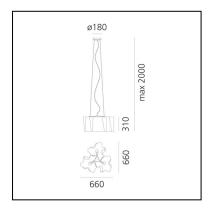

#### **DIMENSIONS**

Length: 660 mmWidth: 660 mmHeight: 310 mm

- Base Diameter: 180 mm

- Max Height from ceiling: 2000 mm