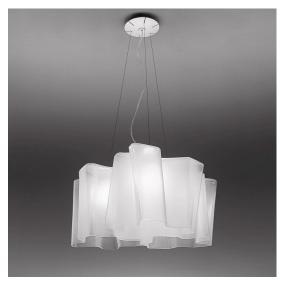

# Logico Suspension 3x120° - Silk Diffuser

# **DESCRIPTION**

The hand-made blown glass diffuser defines a soft, irregular volume, shaped by curves that generate a game of positives and negatives which make the geometric shape modular and allow the creation of standard compositions or configurations that are free to grow in space with larger custom compositions.