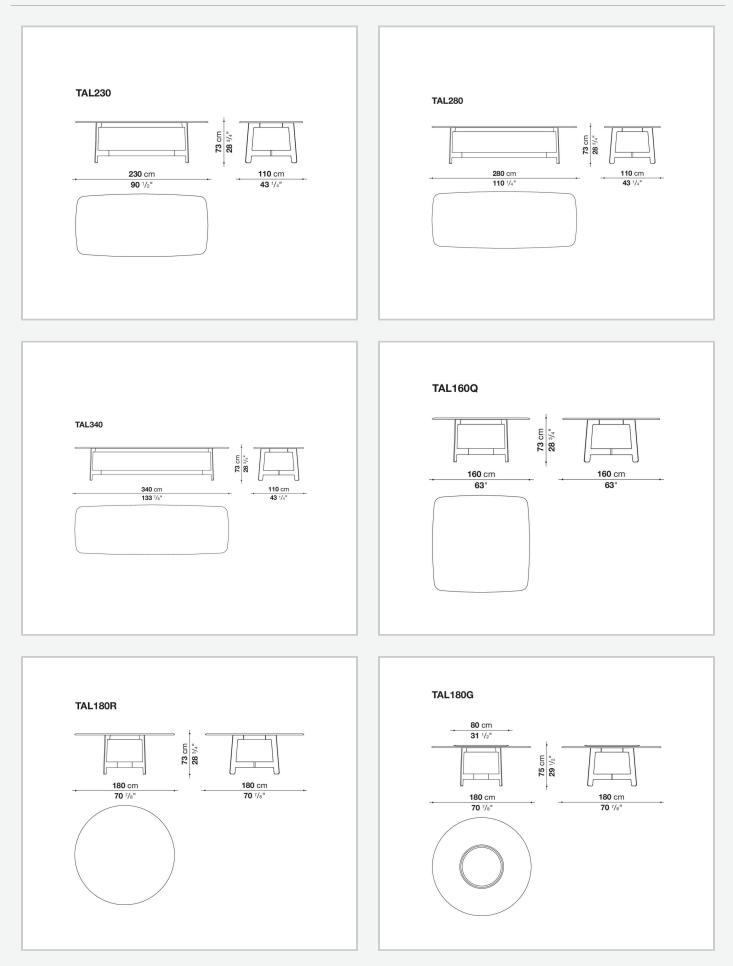

rts in glossy or satin colours of the B&B Italia collection. There is a wide range of finishes of the tops, from wood to satin or glossy finishes, from marble finish to mirror glass. The round version allows the possibility of positioning at the centre of the table a round swivel tray.

## **Technical** information

### Тор

veneered MDF wood fibre panel, laminated glass and mirror with a safety film and glued stainless steel panels, marble (glossy polyester finish or matt polyester finish)

### Frame

high density printed structural techno-polymer **Strengthening frame and upper crosspiece** steel **Lower crosspiece** aluminium extrusion **Swivel tray (TAL80V)** veneered multi-layered wood, marble (glossy polyester finish or matt polyester finish) **Ferrules** felt

# Technical drawings