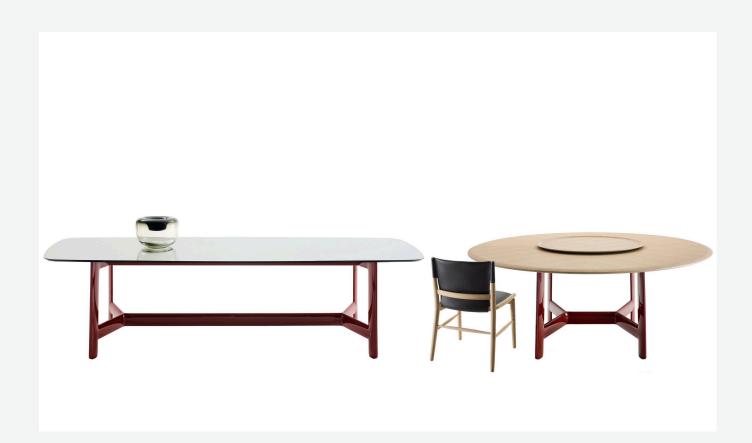

## Description

Alex is a series of tables in various sizes, distinguished by the pronounced design of the sectional frames in large, lenticular shapes. Three shapes and different sizes: rectangular in three lengths, round and square. The "sawhorse" frame connected with the crosspiece is made of hard polyurethane with metallic drawn inserts in glossy or satin colours of the B&B Italia collection. There is a wide range of finishes of the tops, from wood to satin or glossy finishes, from marble finish to mirror glass. The round version allows the possibility of positioning at the centre of the table a round swivel tray.