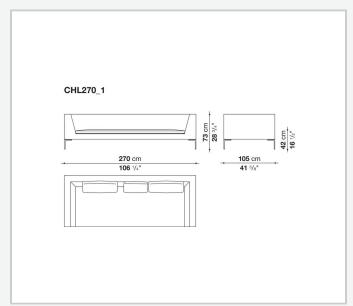

essential design of the die-cast aluminium feet in the shape of an inverted "L", the single seat cushion, and the free back cushions.

# Technical information

1

#### **Internal frame**

tubular steel and steel profiles

### **Internal frame upholstery**

Bayfit® flexible cold shaped polyurethane foam, polyester fibre cover

## Seat cushion upholstery (home)

shaped polyurethane of different density, sterilized down, polyester fibre cover

## **Seat cushion upholstery (public spaces)**

shaped polyurethane of different density, polyester fibre, polyester fibre cover

### Back cushion (CH48\_C-CH72\_C)

polyester fibre, cotton cover, box style typology

#### Feet

die-cast aluminium

#### **Ferrules**

thermoplastic material

#### Cover

fabric or leather

2/21/25

# Technical drawings













3