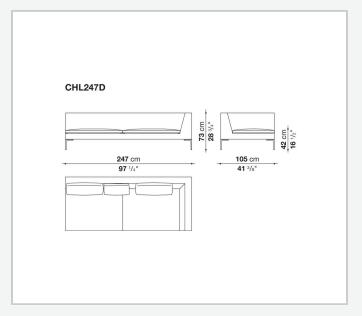

l design of the die-cast aluminium feet in the shape of an inverted "L", the single seat cushion, and the free back cushions.

# Technical information

1

#### **Internal frame**

tubular steel and steel profiles

### **Internal frame upholstery**

Bayfit® flexible cold shaped polyurethane foam, polyester fibre cover

## Seat cushion upholstery (home)

shaped polyurethane of different density, sterilized down, polyester fibre cover

## **Seat cushion upholstery (public spaces)**

shaped polyurethane of different density, polyester fibre, polyester fibre cover

### Back cushion (CH48\_C-CH72\_C)

polyester fibre, cotton cover, box style typology

#### Feet

die-cast aluminium

#### **Ferrules**

thermoplastic material

#### Cover

fabric or leather

2/21/25

# Technical drawings













3