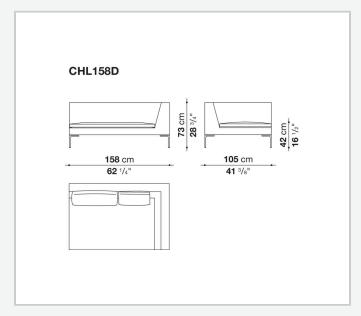

ntial design of the die-cast aluminium feet in the shape of an inverted "L", the single seat cushion, and the free back cushions.

# Technical information

1

#### **Internal frame**

tubular steel and steel profiles

### **Internal frame upholstery**

Bayfit® flexible cold shaped polyurethane foam, polyester fibre cover

## Seat cushion upholstery (home)

shaped polyurethane of different density, sterilized down, polyester fibre cover

## **Seat cushion upholstery (public spaces)**

shaped polyurethane of different density, polyester fibre, polyester fibre cover

### Back cushion (CH48\_C-CH72\_C)

polyester fibre, cotton cover, box style typology

#### Feet

die-cast aluminium

#### **Ferrules**

thermoplastic material

#### Cover

fabric or leather

2/21/25

# Technical drawings













3