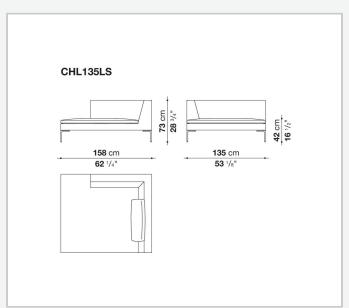

of the die-cast aluminium feet in the shape of an inverted "L", the single seat cushion, and the free back cushions.

# Technical information

1

#### **Internal frame**

tubular steel and steel profiles

### **Internal frame upholstery**

Bayfit® flexible cold shaped polyurethane foam, polyester fibre cover

## Seat cushion upholstery (home)

shaped polyurethane of different density, sterilized down, polyester fibre cover

## **Seat cushion upholstery (public spaces)**

shaped polyurethane of different density, polyester fibre, polyester fibre cover

### Back cushion (CH48\_C-CH72\_C)

polyester fibre, cotton cover, box style typology

#### Feet

die-cast aluminium

#### **Ferrules**

thermoplastic material

#### Cover

fabric or leather

2/21/25

# Technical drawings













3