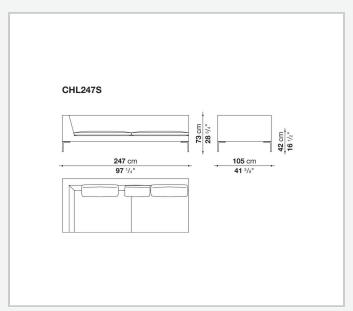

ial design of the die-cast aluminium feet in the shape of an inverted "L", the single seat cushion, and the free back cushions.

# Technical information

1

#### **Internal frame**

tubular steel and steel profiles

### **Internal frame upholstery**

Bayfit® flexible cold shaped polyurethane foam, polyester fibre cover

## Seat cushion upholstery (home)

shaped polyurethane of different density, sterilized down, polyester fibre cover

## **Seat cushion upholstery (public spaces)**

shaped polyurethane of different density, polyester fibre, polyester fibre cover

### Back cushion (CH48\_C-CH72\_C)

polyester fibre, cotton cover, box style typology

#### Feet

die-cast aluminium

#### **Ferrules**

thermoplastic material

#### Cover

fabric or leather

2/21/25

# Technical drawings













3