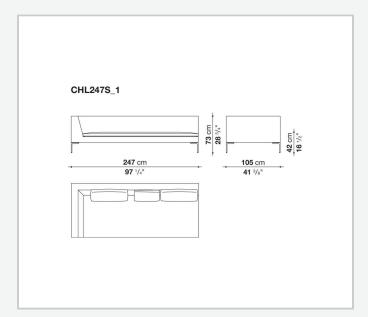

ign of the die-cast aluminium feet in the shape of an inverted "L", the single seat cushion, and the free back cushions.

# Technical information

1

#### **Internal frame**

tubular steel and steel profiles

### **Internal frame upholstery**

Bayfit® flexible cold shaped polyurethane foam, polyester fibre cover

## Seat cushion upholstery (home)

shaped polyurethane of different density, sterilized down, polyester fibre cover

## **Seat cushion upholstery (public spaces)**

shaped polyurethane of different density, polyester fibre, polyester fibre cover

### Back cushion (CH48\_C-CH72\_C)

polyester fibre, cotton cover, box style typology

#### Feet

die-cast aluminium

#### **Ferrules**

thermoplastic material

#### Cover

fabric or leather

2/21/25

# Technical drawings













3