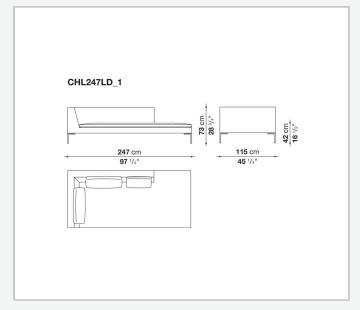

die-cast aluminium feet in the shape of an inverted "L", the single seat cushion, and the free back cushions.

# Technical information

1

#### **Internal frame**

tubular steel and steel profiles

### **Internal frame upholstery**

Bayfit® flexible cold shaped polyurethane foam, polyester fibre cover

## Seat cushion upholstery (home)

shaped polyurethane of different density, sterilized down, polyester fibre cover

## **Seat cushion upholstery (public spaces)**

shaped polyurethane of different density, polyester fibre, polyester fibre cover

### Back cushion (CH48\_C-CH72\_C)

polyester fibre, cotton cover, box style typology

#### Feet

die-cast aluminium

#### **Ferrules**

thermoplastic material

#### Cover

fabric or leather

2/21/25

# Technical drawings













3