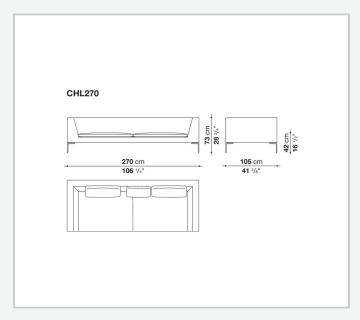

e essential design of the die-cast aluminium feet in the shape of an inverted "L", the single seat cushion, and the free back cushions.

# Technical information

1

#### **Internal frame**

tubular steel and steel profiles

### **Internal frame upholstery**

Bayfit® flexible cold shaped polyurethane foam, polyester fibre cover

## Seat cushion upholstery (home)

shaped polyurethane of different density, sterilized down, polyester fibre cover

## **Seat cushion upholstery (public spaces)**

shaped polyurethane of different density, polyester fibre, polyester fibre cover

### Back cushion (CH48\_C-CH72\_C)

polyester fibre, cotton cover, box style typology

#### Feet

die-cast aluminium

#### **Ferrules**

thermoplastic material

#### Cover

fabric or leather

2/21/25

# Technical drawings













3