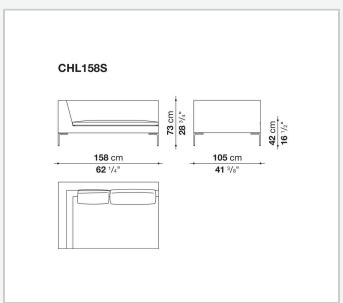

sential design of the die-cast aluminium feet in the shape of an inverted "L", the single seat cushion, and the free back cushions.

# Technical information

1

#### **Internal frame**

tubular steel and steel profiles

### **Internal frame upholstery**

Bayfit® flexible cold shaped polyurethane foam, polyester fibre cover

## Seat cushion upholstery (home)

shaped polyurethane of different density, sterilized down, polyester fibre cover

## **Seat cushion upholstery (public spaces)**

shaped polyurethane of different density, polyester fibre, polyester fibre cover

### Back cushion (CH48\_C-CH72\_C)

polyester fibre, cotton cover, box style typology

#### Feet

die-cast aluminium

#### **Ferrules**

thermoplastic material

#### Cover

fabric or leather

2/21/25

# Technical drawings













3