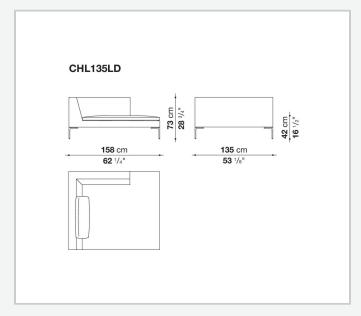

the die-cast aluminium feet in the shape of an inverted "L", the single seat cushion, and the free back cushions.

# Technical information

1

#### **Internal frame**

tubular steel and steel profiles

### **Internal frame upholstery**

Bayfit® flexible cold shaped polyurethane foam, polyester fibre cover

## Seat cushion upholstery (home)

shaped polyurethane of different density, sterilized down, polyester fibre cover

## **Seat cushion upholstery (public spaces)**

shaped polyurethane of different density, polyester fibre, polyester fibre cover

### Back cushion (CH48\_C-CH72\_C)

polyester fibre, cotton cover, box style typology

#### Feet

die-cast aluminium

#### **Ferrules**

thermoplastic material

#### Cover

fabric or leather

2/21/25

# Technical drawings













3