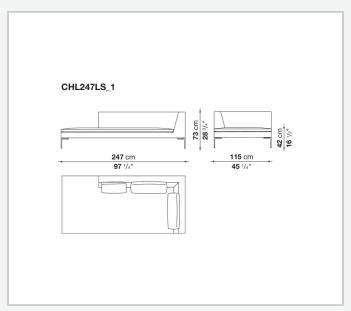

he die-cast aluminium feet in the shape of an inverted "L", the single seat cushion, and the free back cushions.

# Technical information

1

#### **Internal frame**

tubular steel and steel profiles

### **Internal frame upholstery**

Bayfit® flexible cold shaped polyurethane foam, polyester fibre cover

## Seat cushion upholstery (home)

shaped polyurethane of different density, sterilized down, polyester fibre cover

## **Seat cushion upholstery (public spaces)**

shaped polyurethane of different density, polyester fibre, polyester fibre cover

### Back cushion (CH48\_C-CH72\_C)

polyester fibre, cotton cover, box style typology

#### Feet

die-cast aluminium

#### **Ferrules**

thermoplastic material

#### Cover

fabric or leather

2/21/25

# Technical drawings













3