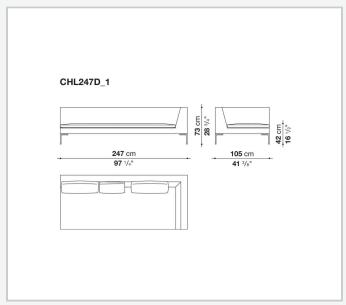

n of the die-cast aluminium feet in the shape of an inverted "L", the single seat cushion, and the free back cushions.

# Technical information

1

#### **Internal frame**

tubular steel and steel profiles

### **Internal frame upholstery**

Bayfit® flexible cold shaped polyurethane foam, polyester fibre cover

## Seat cushion upholstery (home)

shaped polyurethane of different density, sterilized down, polyester fibre cover

## **Seat cushion upholstery (public spaces)**

shaped polyurethane of different density, polyester fibre, polyester fibre cover

### Back cushion (CH48\_C-CH72\_C)

polyester fibre, cotton cover, box style typology

#### Feet

die-cast aluminium

#### **Ferrules**

thermoplastic material

#### Cover

fabric or leather

2/21/25

# Technical drawings













3