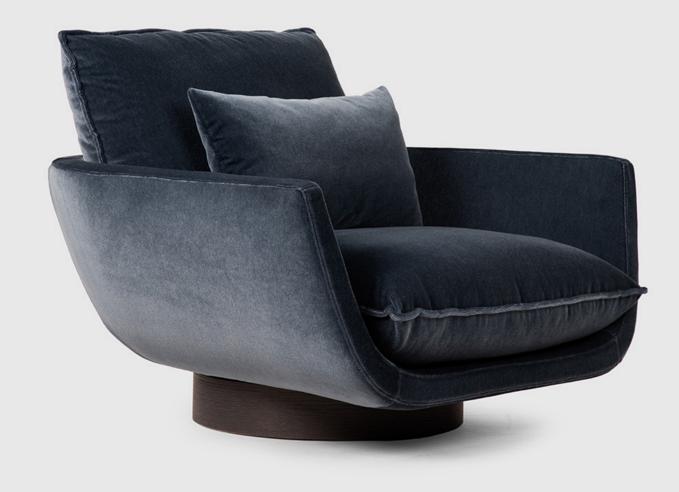

## Product Specifications

| Lounge Chair<br>Dimensions<br>Seat Height<br>Weight<br>Customer's Own Material<br>Customer's Own Leather              | 108cm W × 96.5cm D × 66.5cm H<br>40cm<br>46kg<br>Shell: 3.9m / Seat & back cushion: 3.4m<br>Shell: 5m² / Seat & back cushion: 4.6m² |  |  |
|-----------------------------------------------------------------------------------------------------------------------|-------------------------------------------------------------------------------------------------------------------------------------|--|--|
| Packaged Dimensions                                                                                                   | 130cm W × 120cm D × 85cm H                                                                                                          |  |  |
| Package Type                                                                                                          | Cardboard                                                                                                                           |  |  |
| Packaged Weight                                                                                                       | 95kg                                                                                                                                |  |  |
| Extra-Height Lounge Chair<br>Dimensions<br>Seat Height<br>Weight<br>Customer's Own Material<br>Customer's Own Leather | 108cm W × 96.5cm D × 71.5cm H<br>45cm<br>46kw<br>Shell: 3.9m / Seat & back cushion: 3.4m<br>Shell: 5m² / Seat & back cushion: 4.6m² |  |  |
| Packaged Dimensions                                                                                                   | 130cm W × 120cm D × 85cm H                                                                                                          |  |  |
| Packaging Type                                                                                                        | Cardboard                                                                                                                           |  |  |
| Packaged Weight                                                                                                       | 95kg                                                                                                                                |  |  |
| Lumbar Cushion                                                                                                        | *now included                                                                                                                       |  |  |
| Dimensions                                                                                                            | 65cm W × 20cm H                                                                                                                     |  |  |
| Customer's Own Material                                                                                               | 0.7m                                                                                                                                |  |  |
| Customer's Own Leather                                                                                                | 1m <sup>2</sup>                                                                                                                     |  |  |
| Optional Square Toss Cushion                                                                                          |                                                                                                                                     |  |  |