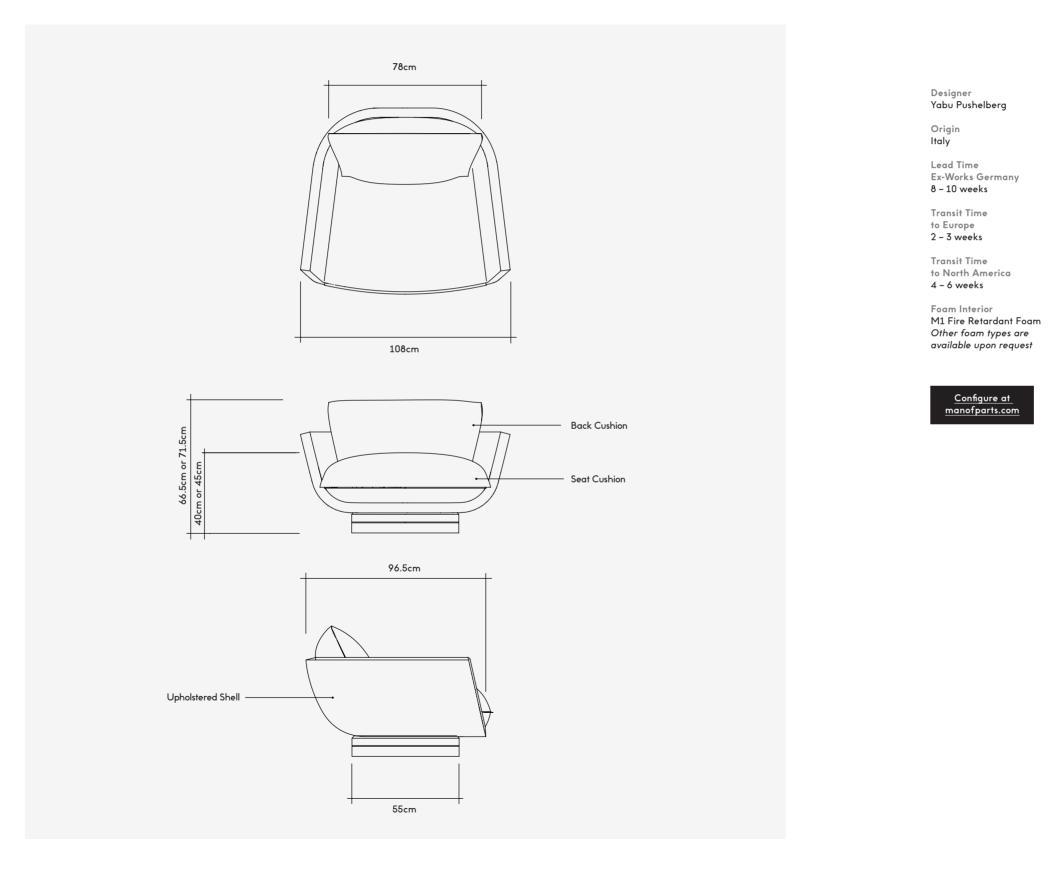

## Product Specifications

| Lounge Chair<br>Dimensions<br>Seat Height<br>Weight<br>Customer's Own Material<br>Customer's Own Leather              | 108cm W × 96.5cm D × 66.5cm H<br>40cm<br>46kg<br>Shell: 3.9m / Seat & back cushion: 3.4m<br>Shell: 5m² / Seat & back cushion: 4.6m² |  |  |
|-----------------------------------------------------------------------------------------------------------------------|-------------------------------------------------------------------------------------------------------------------------------------|--|--|
| Packaged Dimensions                                                                                                   | 130cm W × 120cm D × 85cm H                                                                                                          |  |  |
| Package Type                                                                                                          | Cardboard                                                                                                                           |  |  |
| Packaged Weight                                                                                                       | 95kg                                                                                                                                |  |  |
| Extra-Height Lounge Chair<br>Dimensions<br>Seat Height<br>Weight<br>Customer's Own Material<br>Customer's Own Leather | 108cm W × 96.5cm D × 71.5cm H<br>45cm<br>46kw<br>Shell: 3.9m / Seat & back cushion: 3.4m<br>Shell: 5m² / Seat & back cushion: 4.6m² |  |  |
| Packaged Dimensions                                                                                                   | 130cm W × 120cm D × 85cm H                                                                                                          |  |  |
| Packaging Type                                                                                                        | Cardboard                                                                                                                           |  |  |
| Packaged Weight                                                                                                       | 95kg                                                                                                                                |  |  |
| Lumbar Cushion                                                                                                        | *now included                                                                                                                       |  |  |
| Dimensions                                                                                                            | 65cm W × 20cm H                                                                                                                     |  |  |
| Customer's Own Material                                                                                               | 0.7m                                                                                                                                |  |  |
| Customer's Own Leather                                                                                                | 1m <sup>2</sup>                                                                                                                     |  |  |
| Optional Square Toss Cushion                                                                                          |                                                                                                                                     |  |  |