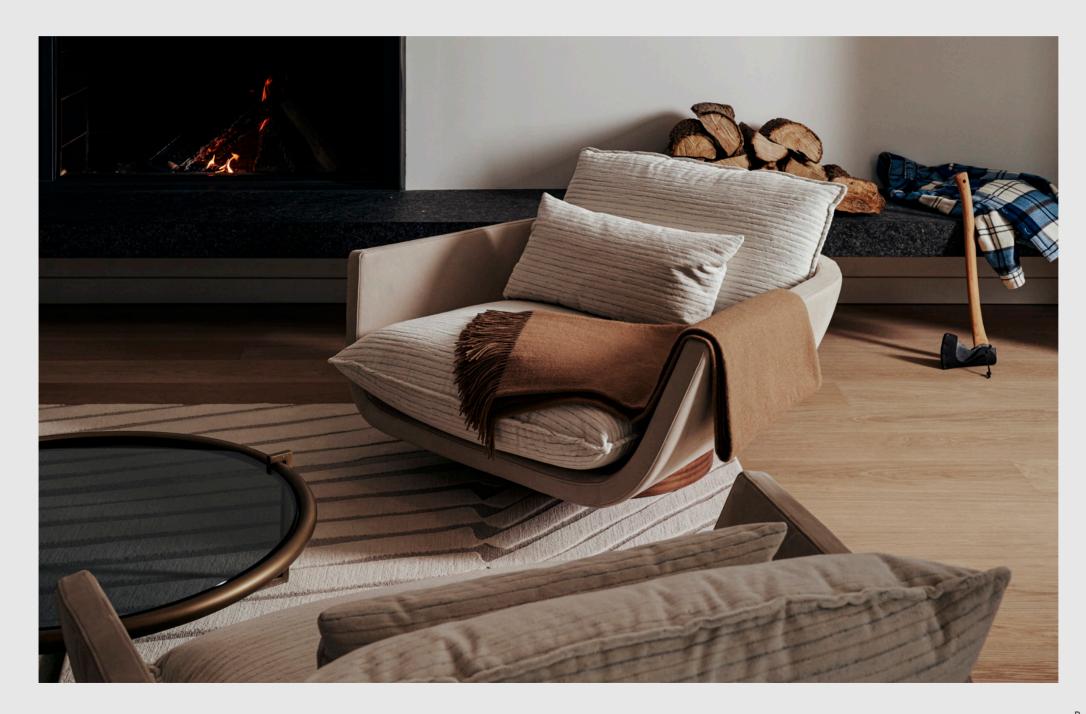

## Finishes

Upholstery

Fabric or Leather Shell and cushions can be upholstered differently

| Base                                      |                    |              | 2021<br>NEW                       |
|-------------------------------------------|--------------------|--------------|-----------------------------------|
|                                           | Walnut Veneer      | Anthracite   |                                   |
| Pricing                                   | Unupholstered      | COM/L        | British Standard<br>Interior Foam |
| Lounge Chair<br>Extra Height Lounge Chair | € 2.820<br>€ 3.000 | +10%<br>+10% | Now included<br>Now included      |
| Optional<br>Square Toss Cushion           | € 130              | +10%         | Now included                      |