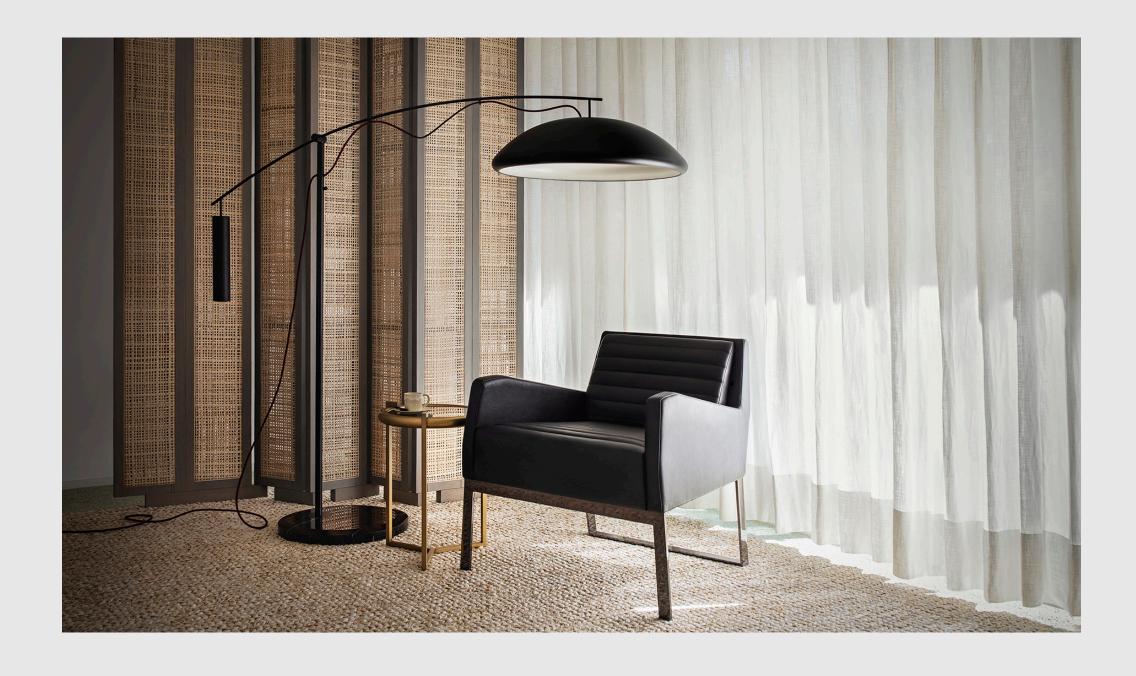

## Takayama

Designer Yabu Pushelberg

Origin Italy

Lighting Dimmable LED 2700 Kalvins / 110 V

Certifications 220V CE

**Production Lead Time** Ex-Works Germany Stock available for immediate delivery

10 weeks If out of stock

Configure at manofparts.com

Product Specifications

Floor Lamp Dimensions

172cm W × 64cm D × 190cm H (adjustable)

Weight Plug Type EU Plug Type NA 30kg Type E Type B

80cm W × 120cm D × 220cm H Cardboard 42kg Packaged Dimensions Packaging Type Packaged Weight

Finishes

Nero

Nero Casino Textured Powder Coated

Sahara Noir Marble

Burgandy

Bianco

Bianco Powder Coated

Invisible White Marble