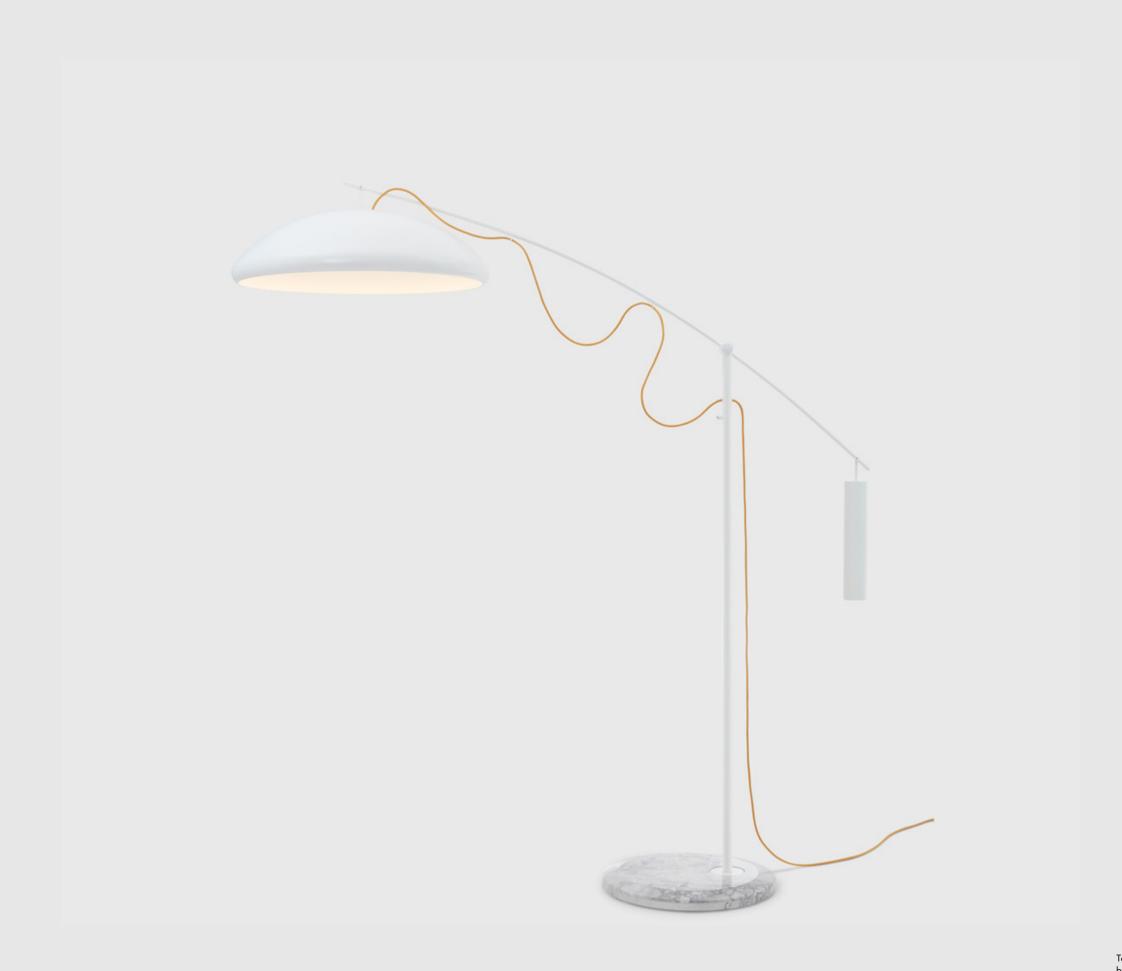

## Takayama

Designer Yabu Pushelberg

Origin Italy

Lighting Dimmable LED 2700 Kalvins / 110 V

Certifications 220V CE

**Production Lead Time** Ex-Works Germany Stock available for immediate delivery

10 weeks If out of stock

Configure at manofparts.com

Product Specifications

Floor Lamp Dimensions

172cm W × 64cm D × 190cm H (adjustable)

Weight Plug Type EU Plug Type NA 30kg Type E Type B

80cm W × 120cm D × 220cm H Cardboard 42kg Packaged Dimensions Packaging Type Packaged Weight