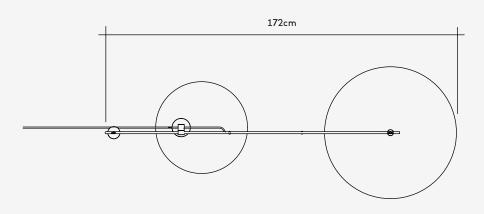

Configure at manofparts.com

Product Specifications

Floor Lamp Dimensions

172cm W × 64cm D × 190cm H (adjustable)

Weight Plug Type EU Plug Type NA 30kg Type E Type B

80cm W × 120cm D × 220cm H Cardboard 42kg Packaged Dimensions Packaging Type Packaged Weight