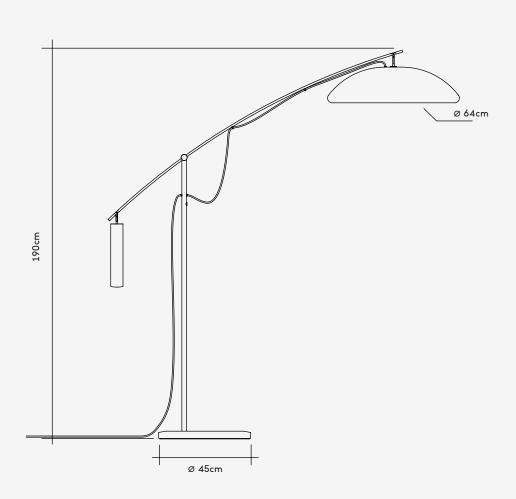

Configure at manofparts.com

Product Specifications

Floor Lamp Dimensions

172cm W × 64cm D × 190cm H (adjustable)

Weight Plug Type EU Plug Type NA 30kg Type E Type B

80cm W × 120cm D × 220cm H Cardboard 42kg Packaged Dimensions Packaging Type Packaged Weight