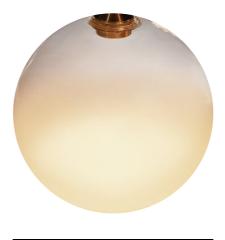

Many small sparkles of dew, which shine like notes on a music score, along a mobile brass structure. The dewdrops are transparent spheres of hand-blown borosilicate glass. Inside, there is a LED source that reverberates in the glass.

#### MATERIALS

HAND-BLOWN TRANSPARENT OR MIST (WHITE-NUANCED) BOROSILICATE GLASS AND HAND-FINISHED OR ELECTROPLATED BRASS