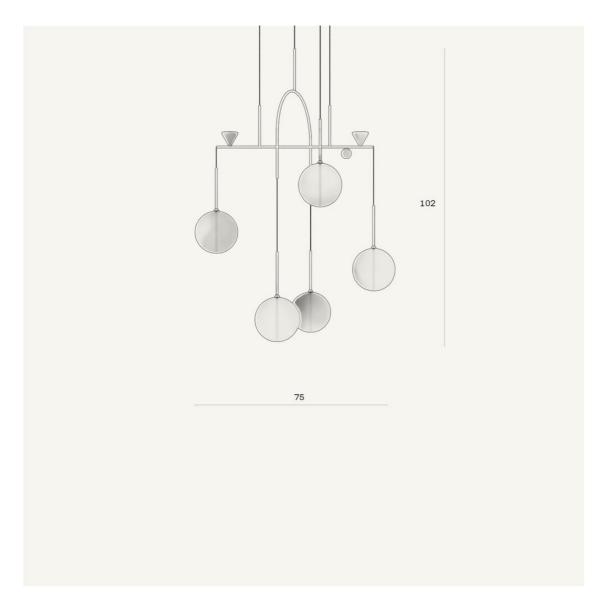

ucture that suspends dewdrops in the night. The soft lights of the dewdrops are supported by an indirect light, emitted upwards by two spotlights hidden inside the brass cones.



Many small sparkles of dew, which shine like notes on a music score, along a mobile brass structure. The dewdrops are transparent spheres of hand-blown borosilicate glass. Inside, there is a LED source that reverberates in the glass.

#### MATERIALS

HAND-BLOWN TRANSPARENT OR MIST (WHITE-NUANCED) BOROSILICATE GLASS AND HAND-FINISHED OR ELECTROPLATED BRASS

#### FINISHES



BRUSHED BRASS







BRUSHED BRONZE

BLACKENED BRASS

MATERIALS

HAND-BLOWN TRANSPARENT OR MIST (WHITE-NUANCED) BOROSILICATE GLASS AND HAND-FINISHED OR ELECTROPLATED BRASS

#### FINISHES



TRANSPARENT



MIST

DEWDROPS CHANDELIER CIRCULAR 05



### CE IP20 UK

DIMENSIONS W75 X D50 X H102CM

#### DIMMABLE YES

LIGHT SOURCE (INCLUDED)

5 LED GLASSDROPS, 2 LED UPSPOTS. 30W, 3030 LUMENS, 2700K WARM WHITE. CRI>90. LEAD TIME 6-8 WORKING WEEKS

Our lighting creations are made to order for our customers. For Bespoke, variations, custom pricing or information, please get in touch with us. www.giopatocoombes.com/contact



For all enquiries, please contact our team at www.giopatocoombes.com/contact