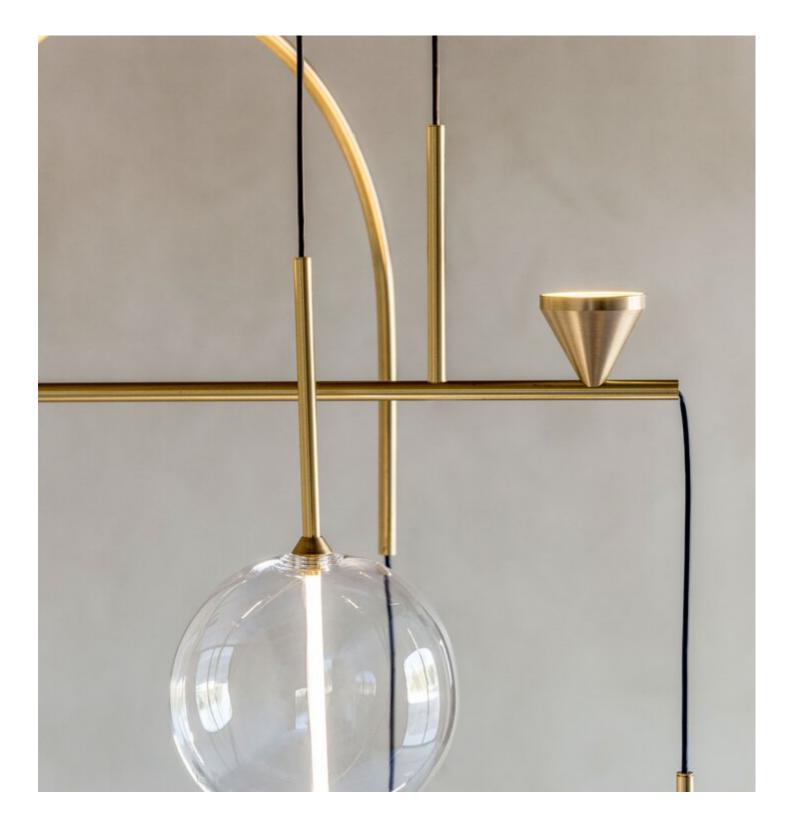

We were hit by the magic and simple beauty of nature, and our curiosity led us to create an abstract interpretation. This moment inspired us to develop a balancing mobile lighting structure that suspends dewdrops in the night. The soft lights of the dewdrops are supported by an indirect light, emitted upwards by two spotlights hidden inside the brass cones.

Many small sparkles of dew, which shine like notes on a music score, along a mobile brass structure. The dewdrops are transparent spheres of hand-blown borosilicate glass. Inside, there is a LED source that reverberates in the glass.