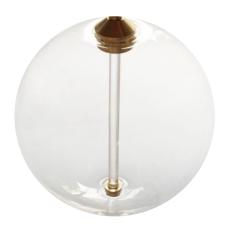

Many small sparkles of dew, which shine like notes on a music score, along a mobile brass structure. The dewdrops are transparent spheres of hand-blown borosilicate glass. Inside, there is a LED source that reverberates in the glass.

#### MATERIALS

HAND-BLOWN TRANSPARENT OR MIST (WHITE-NUANCED) BOROSILICATE GLASS AND HAND-FINISHED OR ELECTROPLATED BRASS