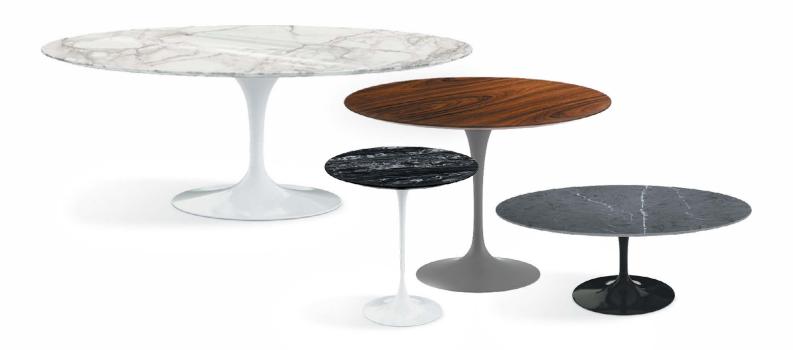

## Saarinen

Dining, Side and Coffee Tables

In his purist approach to architecture and interior design, Eero Saarinen sought the essential idea and reduced it to the most effective structural solution within an overall unity of design. "The underside of typical chairs and tables makes a confusing, unrestful world," explained Saarinen. "I wanted to clear up the slum of legs." In his pedestal collection, which includes a dining, coffee and side table, Saarinen realized his ideal of formal unity.

The tables are available with laminate, stone, or veneer tops with a base in black, white or grey finish. Select finishes and sizes are appropriate for outdoor use.