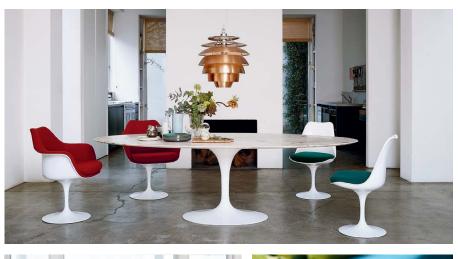

## Saarinen

Dining, Side and Coffee Tables

In his purist approach to architecture and interior design, Eero Saarinen sought the essential idea and reduced it to the most effective structural solution within an overall unity of design. "The underside of typical chairs and tables makes a confusing, unrestful world," explained Saarinen. "I wanted to clear up the slum of legs." In his pedestal collection, which includes a dining, coffee and side table, Saarinen realized his ideal of formal unity.