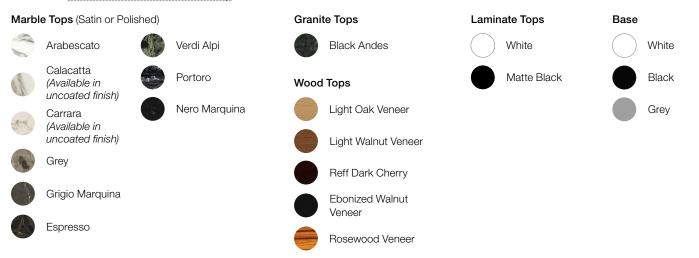

The tables are available with laminate, stone, or veneer tops with a base in black, white or grey finish. Select finishes and sizes are appropriate for outdoor use.

### FINISHES

Please visit knoll.com/surface-finish-library to view all finishes and swatches.