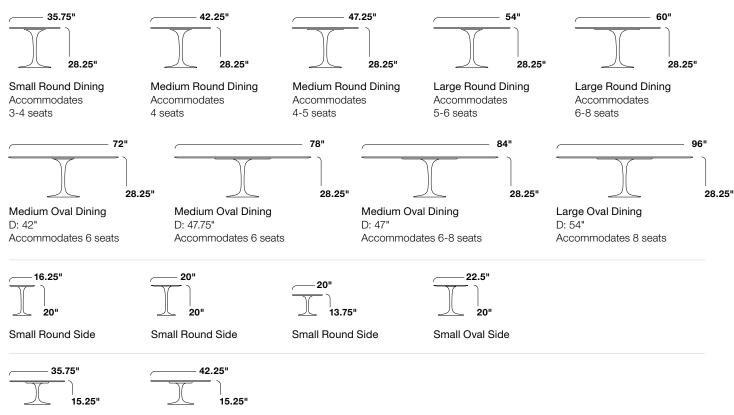

KnollStudio

# **Saarinen** Dining, Side and Coffee Tables

**Designed by** Eero Saarinen







## Saarinen

Dining, Side and Coffee Tables

In his purist approach to architecture and interior design, Eero Saarinen sought the essential idea and reduced it to the most effective structural solution within an overall unity of design. "The underside of typical chairs and tables makes a confusing, unrestful world," explained Saarinen. "I wanted to clear up the slum of legs." In his pedestal collection, which includes a dining, coffee and side table, Saarinen realized his ideal of formal unity.

The tables are available with laminate, stone, or veneer tops with a base in black, white or grey finish. Select finishes and sizes are appropriate for outdoor use.





#### STATEMENT OF LINE



Medium Round Coffee

Medium Oval Coffee

## Saarinen

Dining, Side and Coffee Tables

### FINISHES

Please visit knoll.com/surface-finish-library to view all finishes and swatches.