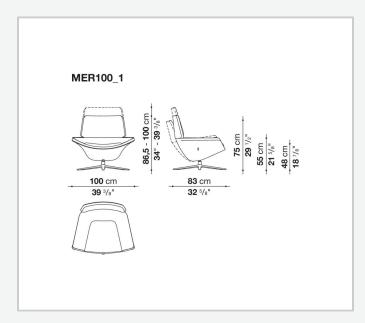

r objective: to expand the seating experience, adapting to contemporary demands for comfort and functionality. Metropolitan Relax is the latest evolution of this iconic family, designed to offer a new level of well-being and adaptability. Thanks to its "tilt" rocking and swivel mechanism, the chair fluidly follows the body's natural movements, ensuring impeccable support in any position. The newly designed upper backrest and headrest provide optimal support for the head and upper body, enhancing every moment of relaxation. Available with an aluminium frame and upholstered in a wide selection of fabrics and leathers, Metropolitan Relax seamlessly fits into residential interiors, as well as luxury hospitality and executive office spaces.

## **Technical** information

## Technical drawings