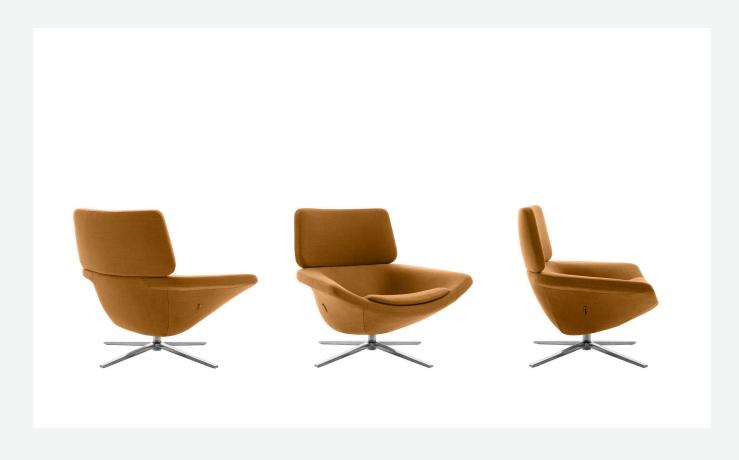

## Description

Since 2002, the Metropolitan series by B&B Italia has represented excellence in lounge chair design, evolving over time to offer complementary and innovative solutions. Each new version is created with a clear objective: to expand the seating experience, adapting to contemporary demands for comfort and functionality. Metropolitan Relax is the latest evolution of this iconic family, designed to offer a new level of well-being and adaptability. Thanks to its "tilt" rocking and swivel mechanism, the chair fluidly follows the body's natural movements, ensuring impeccable support in any position. The newly designed upper backrest and headrest provide optimal support for the head and upper body, enhancing every moment of relaxation. Available with an aluminium frame and upholstered in a wide selection of fabrics and leathers, Metropolitan Relax seamlessly fits into residential interiors, as well as luxury hospitality and executive office spaces.