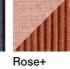

Ø 41 × H 46 cm

Ø 16" × H 18" 1/8

Materials

STRUCTURE

Grey

BELT + CORD

Tobacco

**BELT + RECYCLED CORD** 

**BICOLOR** 

Brown+

Clay+Stone