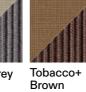

Ø 41 × H 46 cm

Ø 16" × H 18" 1/8

Materials

STRUCTURE

Grey

BELT + CORD

Tobacco

**BELT + RECYCLED CORD** 

**BICOLOR** 

Brown+

Clay+Stone