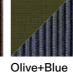

Ø 41 × H 46 cm

Ø 16" × H 18" 1/8

Materials

STRUCTURE

Grey

BELT + CORD

Tobacco

**BELT + RECYCLED CORD** 

**BICOLOR** 

Brown+

Clay+Stone