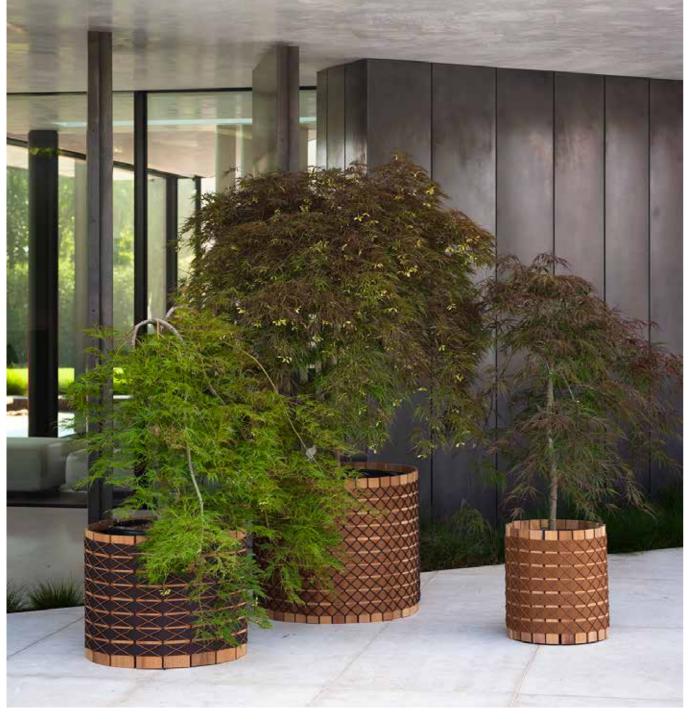

## Barrique 001 Planter

Wooden slats, cords and belts combine to create elegant new surfaces, designed for RODA by unPizzo, a research studio specialising in the creation of weaves

In the various BARRIQUE formats, iroko wood becomes an unexpected texture and belting creates a pattern completed by the fine cordage that outlines diamonds on the entire surface of the cylinder. Structure and decoration thus become a whole made of different materials, with the wood discovering a new form and role in this finely crafted accessory.

Ø 41 × H 46 cm

Ø 16" × H 18" 1/8

Materials

STRUCTURE

Grey

BELT + CORD

Tobacco

**BELT + RECYCLED CORD** 