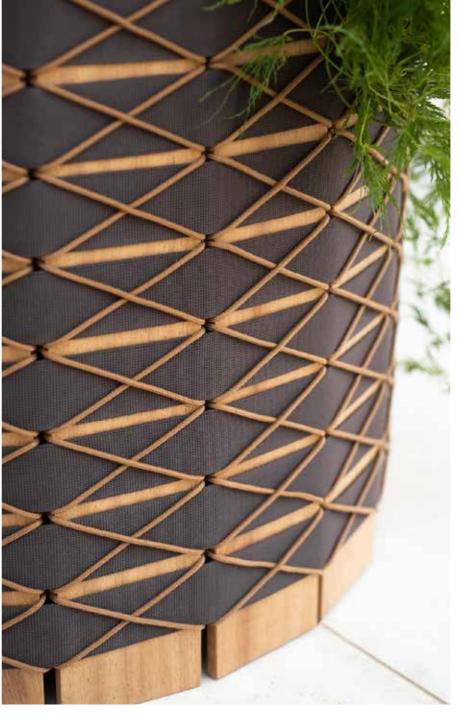

## Barrique 001 Planter

Wooden slats, cords and belts combine to create elegant new surfaces, designed for RODA by unPizzo, a research studio specialising in the creation of weaves

In the various BARRIQUE formats, iroko wood becomes an unexpected texture and belting creates a pattern completed by the fine cordage that outlines diamonds on the entire surface of the cylinder. Structure and decoration thus become a whole made of different materials, with the wood discovering a new form and role in this finely crafted accessory.

## TECHNICAL INFORMATION

**DESCRIPTION** Planter for outdoor use.

STRUCTURE Iroko

**CORDS** polyester or acrylic (cord Ø 3 mm)

polyester (belt 16 mm)

WEIGHT Structure

5,5 kg

DIMENSION