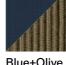

Ø 41 × H 46 cm

Ø 16" × H 18" 1/8

Materials

STRUCTURE

Grey

BELT + CORD

Tobacco

**BELT + RECYCLED CORD** 

**BICOLOR** 

Brown+

Clay+Stone