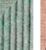

Ø 41 × H 46 cm

Ø 16" × H 18" 1/8

Materials

STRUCTURE

Grey

BELT + CORD

Tobacco

**BELT + RECYCLED CORD** 

**BICOLOR** 

Brown+

Clay+Stone