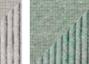

## Barrique 001 Planter

Wooden slats, cords and belts combine to create elegant new surfaces, designed for RODA by unPizzo, a research studio specialising in the creation of weaves

In the various BARRIQUE formats, iroko wood becomes an unexpected texture and belting creates a pattern completed by the fine cordage that outlines diamonds on the entire surface of the cylinder. Structure and decoration thus become a whole made of different materials, with the wood discovering a new form and role in this finely crafted accessory.

## TECHNICAL INFORMATION

**DESCRIPTION** Planter for outdoor use.

STRUCTURE Iroko

**CORDS** polyester or acrylic (cord Ø 3 mm)

polyester (belt 16 mm)

WEIGHT Structure

5,5 kg

DIMENSION