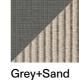

Ø 41 × H 46 cm

Ø 16" × H 18" 1/8

Materials

STRUCTURE

Grey

BELT + CORD

Tobacco

**BELT + RECYCLED CORD** 

**BICOLOR** 

Brown+

Clay+Stone