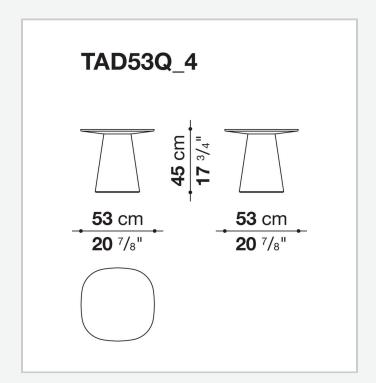

ement of materials, colours and the play of transparencies. The bases in rigid lacquered polyurethane and the tops in smoky or transparent glass, both with central serigraphy, are the elements that give life to a transversal product, capable of adapting to multiple functions and uses. The result of Monica Armani's vision, combining taste, elegance and modernity in a single proposal, Allure O' Dot is available in three colours.

## Technical information

1

Top and base-frame (TAD53Q\_4)

hard polyurethane

Base-frame (TAD53Q\_4)

wood fibre with metal sections

Fixing element (TAD53Q\_4)

steel

Ferrules (TAD53Q\_4)

felt

Top

tempered glass with steel plate

**Base-frame** 

hard polyurethane

Support frame

metal

**Ferrules** 

thermoplastic material

2 5/14/25

## Technical drawings







3