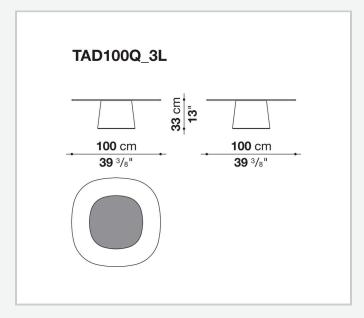

t of materials, colours and the play of transparencies. The bases in rigid lacquered polyurethane and the tops in smoky or transparent glass, both with central serigraphy, are the elements that give life to a transversal product, capable of adapting to multiple functions and uses. The result of Monica Armani's vision, combining taste, elegance and modernity in a single proposal, Allure O' Dot is available in three colours.

## Technical information

1

Top and base-frame (TAD53Q\_4)

hard polyurethane

Base-frame (TAD53Q\_4)

wood fibre with metal sections

Fixing element (TAD53Q\_4)

steel

Ferrules (TAD53Q\_4)

felt

Top

tempered glass with steel plate

**Base-frame** 

hard polyurethane

Support frame

metal

**Ferrules** 

thermoplastic material

2 5/14/25

## Technical drawings







3