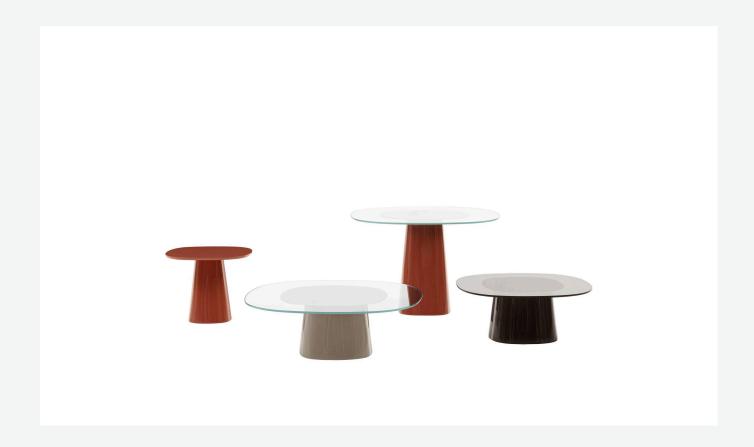

## Description

The coffee tables Allure O' Dot are characterized by versatility and functionality, ideal as furnishing complements, or service elements. They boast a fresh, dynamic, and trendy design, characterized by the iconic shape of the tops and bases, which echo the distinctive design of the Allure O' tables, the refinement of materials, colours and the play of transparencies. The bases in rigid lacquered polyurethane and the tops in smoky or transparent glass, both with central serigraphy, are the elements that give life to a transversal product, capable of adapting to multiple functions and uses. The result of Monica Armani's vision, combining taste, elegance and modernity in a single proposal, Allure O' Dot is available in three colours.