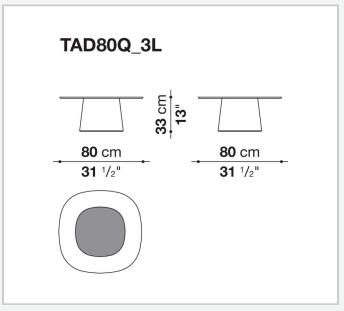

ent of materials, colours and the play of transparencies. The bases in rigid lacquered polyurethane and the tops in smoky or transparent glass, both with central serigraphy, are the elements that give life to a transversal product, capable of adapting to multiple functions and uses. The result of Monica Armani's vision, combining taste, elegance and modernity in a single proposal, Allure O' Dot is available in three colours.

## Technical information

1

Top and base-frame (TAD53Q\_4)

hard polyurethane

Base-frame (TAD53Q\_4)

wood fibre with metal sections

Fixing element (TAD53Q\_4)

steel

Ferrules (TAD53Q\_4)

felt

Top

tempered glass with steel plate

**Base-frame** 

hard polyurethane

Support frame

metal

**Ferrules** 

thermoplastic material

2 5/14/25

## Technical drawings







3