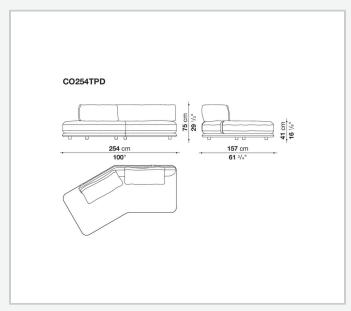

dapting to any setting, from expansive living areas to more intimate spaces. With its enveloping, refined design, Cocùn's lines express a contemporary elegance. The padded base evokes a sense of lightness, while the backrest, discreetly attached to the base using steel brackets upholstered in fabric or thick leather, offers ergonomic support without disrupting the fluidity of the forms. Cocùn is characterised by premium materials and sophisticated detailing. The aluminium base profile enhancing its aesthetic refinement. The soft, generous cushions ensure enveloping comfort, turning every seat into a uniquely sensory experience. The system invites both social interaction and relaxation.

1

## Technical information

2 5/19/25

## Technical drawings













3 5/19/25