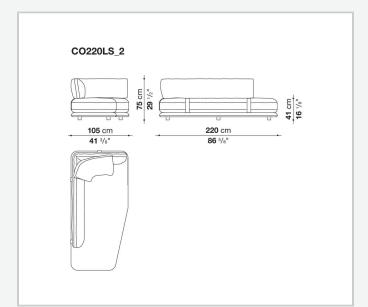

g to any setting, from expansive living areas to more intimate spaces. With its enveloping, refined design, Cocùn's lines express a contemporary elegance. The padded base evokes a sense of lightness, while the backrest, discreetly attached to the base using steel brackets upholstered in fabric or thick leather, offers ergonomic support without disrupting the fluidity of the forms. Cocùn is characterised by premium materials and sophisticated detailing. The aluminium base profile enhancing its aesthetic refinement. The soft, generous cushions ensure enveloping comfort, turning every seat into a uniquely sensory experience. The system invites both social interaction and relaxation.

1

## Technical information

2 5/19/25

## Technical drawings













3 5/19/25