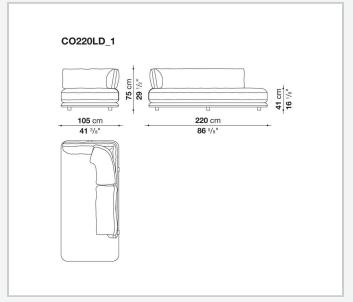

ing to any setting, from expansive living areas to more intimate spaces. With its enveloping, refined design, Cocùn's lines express a contemporary elegance. The padded base evokes a sense of lightness, while the backrest, discreetly attached to the base using steel brackets upholstered in fabric or thick leather, offers ergonomic support without disrupting the fluidity of the forms. Cocùn is characterised by premium materials and sophisticated detailing. The aluminium base profile enhancing its aesthetic refinement. The soft, generous cushions ensure enveloping comfort, turning every seat into a uniquely sensory experience. The system invites both social interaction and relaxation.

1

## Technical information

2 5/19/25

## Technical drawings













3 5/19/25