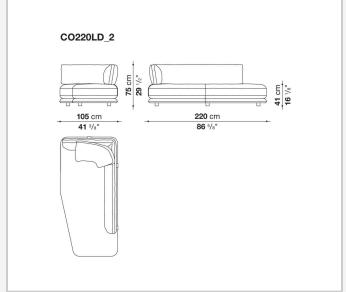

to any setting, from expansive living areas to more intimate spaces. With its enveloping, refined design, Cocùn's lines express a contemporary elegance. The padded base evokes a sense of lightness, while the backrest, discreetly attached to the base using steel brackets upholstered in fabric or thick leather, offers ergonomic support without disrupting the fluidity of the forms. Cocùn is characterised by premium materials and sophisticated detailing. The aluminium base profile enhancing its aesthetic refinement. The soft, generous cushions ensure enveloping comfort, turning every seat into a uniquely sensory experience. The system invites both social interaction and relaxation.

1

## Technical information

2 5/19/25

## Technical drawings













3 5/19/25