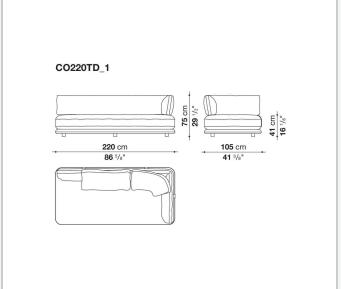

of compositions, harmoniously adapting to any setting, from expansive living areas to more intimate spaces. With its enveloping, refined design, Cocùn's lines express a contemporary elegance. The padded base evokes a sense of lightness, while the backrest, discreetly attached to the base using steel brackets upholstered in fabric or thick leather, offers ergonomic support without disrupting the fluidity of the forms. Cocùn is characterised by premium materials and sophisticated detailing. The aluminium base profile enhancing its aesthetic refinement. The soft, generous cushions ensure enveloping comfort, turning every seat into a uniquely sensory experience. The system invites both social interaction and relaxation.

1

## Technical information

2 5/19/25

## Technical drawings













3 5/19/25