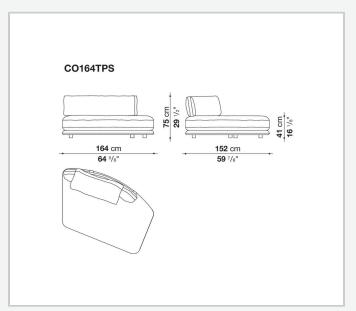

adapting to any setting, from expansive living areas to more intimate spaces. With its enveloping, refined design, Cocùn's lines express a contemporary elegance. The padded base evokes a sense of lightness, while the backrest, discreetly attached to the base using steel brackets upholstered in fabric or thick leather, offers ergonomic support without disrupting the fluidity of the forms. Cocùn is characterised by premium materials and sophisticated detailing. The aluminium base profile enhancing its aesthetic refinement. The soft, generous cushions ensure enveloping comfort, turning every seat into a uniquely sensory experience. The system invites both social interaction and relaxation.

1

## Technical information

2 5/19/25

## Technical drawings













3 5/19/25