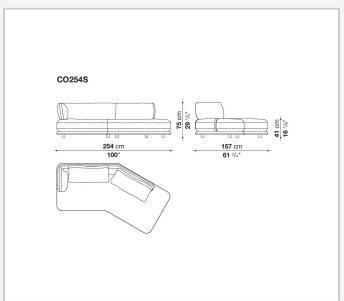

itude of compositions, harmoniously adapting to any setting, from expansive living areas to more intimate spaces. With its enveloping, refined design, Cocùn's lines express a contemporary elegance. The padded base evokes a sense of lightness, while the backrest, discreetly attached to the base using steel brackets upholstered in fabric or thick leather, offers ergonomic support without disrupting the fluidity of the forms. Cocùn is characterised by premium materials and sophisticated detailing. The aluminium base profile enhancing its aesthetic refinement. The soft, generous cushions ensure enveloping comfort, turning every seat into a uniquely sensory experience. The system invites both social interaction and relaxation.

1

## Technical information

2 5/19/25

## Technical drawings













3 5/19/25