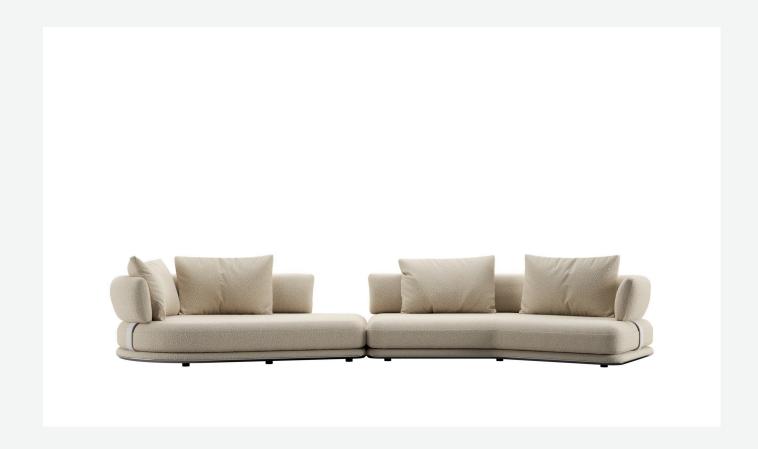

## Description

A welcoming haven, a soft embrace, a seating system designed to envelop and accommodate. With Cocùn, Antonio Citterio explores an idea of fluid, unconstrained comfort, giving life to a modular sofa that becomes a true archipelago of possibilities. Cocùn is a seating system articulated through five different geometric forms: a rectangular module, two curved dormeuse modules, a chaise longue, and a corner unit. These elements can be freely combined to create a multitude of compositions, harmoniously adapting to any setting, from expansive living areas to more intimate spaces. With its enveloping, refined design, Cocùn's lines express a contemporary elegance. The padded base evokes a sense of lightness, while the backrest, discreetly attached to the base using steel brackets upholstered in fabric or thick leather, offers ergonomic support without disrupting the fluidity of the forms. Cocùn is characterised by premium materials and sophisticated detailing. The aluminium base profile enhancing its aesthetic refinement. The soft, generous cushions ensure enveloping comfort, turning every seat into a uniquely sensory experience. The system invites both social interaction and relaxation.