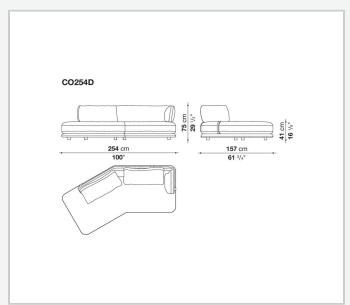

ude of compositions, harmoniously adapting to any setting, from expansive living areas to more intimate spaces. With its enveloping, refined design, Cocùn's lines express a contemporary elegance. The padded base evokes a sense of lightness, while the backrest, discreetly attached to the base using steel brackets upholstered in fabric or thick leather, offers ergonomic support without disrupting the fluidity of the forms. Cocùn is characterised by premium materials and sophisticated detailing. The aluminium base profile enhancing its aesthetic refinement. The soft, generous cushions ensure enveloping comfort, turning every seat into a uniquely sensory experience. The system invites both social interaction and relaxation.

1

## Technical information

2 5/19/25

## Technical drawings













3 5/19/25