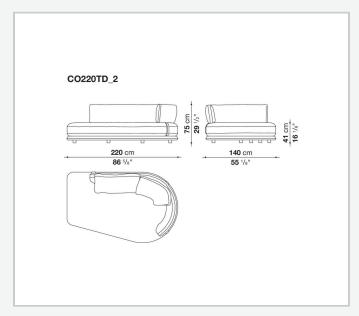

rmoniously adapting to any setting, from expansive living areas to more intimate spaces. With its enveloping, refined design, Cocùn's lines express a contemporary elegance. The padded base evokes a sense of lightness, while the backrest, discreetly attached to the base using steel brackets upholstered in fabric or thick leather, offers ergonomic support without disrupting the fluidity of the forms. Cocùn is characterised by premium materials and sophisticated detailing. The aluminium base profile enhancing its aesthetic refinement. The soft, generous cushions ensure enveloping comfort, turning every seat into a uniquely sensory experience. The system invites both social interaction and relaxation.

1

## Technical information

2 5/19/25

## Technical drawings













3 5/19/25