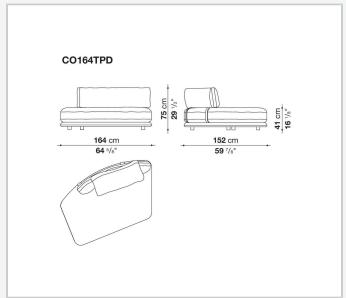

ly adapting to any setting, from expansive living areas to more intimate spaces. With its enveloping, refined design, Cocùn's lines express a contemporary elegance. The padded base evokes a sense of lightness, while the backrest, discreetly attached to the base using steel brackets upholstered in fabric or thick leather, offers ergonomic support without disrupting the fluidity of the forms. Cocùn is characterised by premium materials and sophisticated detailing. The aluminium base profile enhancing its aesthetic refinement. The soft, generous cushions ensure enveloping comfort, turning every seat into a uniquely sensory experience. The system invites both social interaction and relaxation.

1

## Technical information

2 5/19/25

## Technical drawings













3 5/19/25