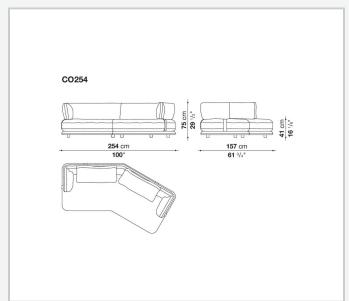

ltitude of compositions, harmoniously adapting to any setting, from expansive living areas to more intimate spaces. With its enveloping, refined design, Cocùn's lines express a contemporary elegance. The padded base evokes a sense of lightness, while the backrest, discreetly attached to the base using steel brackets upholstered in fabric or thick leather, offers ergonomic support without disrupting the fluidity of the forms. Cocùn is characterised by premium materials and sophisticated detailing. The aluminium base profile enhancing its aesthetic refinement. The soft, generous cushions ensure enveloping comfort, turning every seat into a uniquely sensory experience. The system invites both social interaction and relaxation.

1

## Technical information

2 5/19/25

## Technical drawings













3 5/19/25