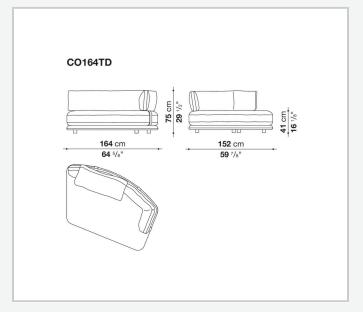

iously adapting to any setting, from expansive living areas to more intimate spaces. With its enveloping, refined design, Cocùn's lines express a contemporary elegance. The padded base evokes a sense of lightness, while the backrest, discreetly attached to the base using steel brackets upholstered in fabric or thick leather, offers ergonomic support without disrupting the fluidity of the forms. Cocùn is characterised by premium materials and sophisticated detailing. The aluminium base profile enhancing its aesthetic refinement. The soft, generous cushions ensure enveloping comfort, turning every seat into a uniquely sensory experience. The system invites both social interaction and relaxation.

1

## Technical information

2 5/19/25

## Technical drawings













3 5/19/25