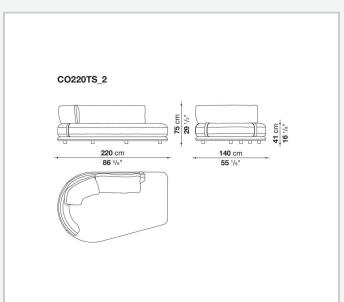

harmoniously adapting to any setting, from expansive living areas to more intimate spaces. With its enveloping, refined design, Cocùn's lines express a contemporary elegance. The padded base evokes a sense of lightness, while the backrest, discreetly attached to the base using steel brackets upholstered in fabric or thick leather, offers ergonomic support without disrupting the fluidity of the forms. Cocùn is characterised by premium materials and sophisticated detailing. The aluminium base profile enhancing its aesthetic refinement. The soft, generous cushions ensure enveloping comfort, turning every seat into a uniquely sensory experience. The system invites both social interaction and relaxation.

1

## Technical information

2 5/19/25

## Technical drawings













3 5/19/25