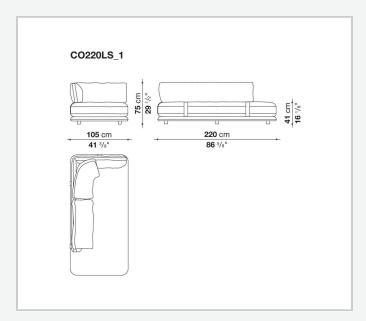

pting to any setting, from expansive living areas to more intimate spaces. With its enveloping, refined design, Cocùn's lines express a contemporary elegance. The padded base evokes a sense of lightness, while the backrest, discreetly attached to the base using steel brackets upholstered in fabric or thick leather, offers ergonomic support without disrupting the fluidity of the forms. Cocùn is characterised by premium materials and sophisticated detailing. The aluminium base profile enhancing its aesthetic refinement. The soft, generous cushions ensure enveloping comfort, turning every seat into a uniquely sensory experience. The system invites both social interaction and relaxation.

1

## Technical information

2 5/19/25

## Technical drawings













3 5/19/25