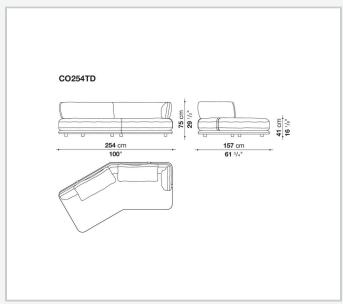

, harmoniously adapting to any setting, from expansive living areas to more intimate spaces. With its enveloping, refined design, Cocùn's lines express a contemporary elegance. The padded base evokes a sense of lightness, while the backrest, discreetly attached to the base using steel brackets upholstered in fabric or thick leather, offers ergonomic support without disrupting the fluidity of the forms. Cocùn is characterised by premium materials and sophisticated detailing. The aluminium base profile enhancing its aesthetic refinement. The soft, generous cushions ensure enveloping comfort, turning every seat into a uniquely sensory experience. The system invites both social interaction and relaxation.

1

## Technical information

2 5/19/25

## Technical drawings













3 5/19/25