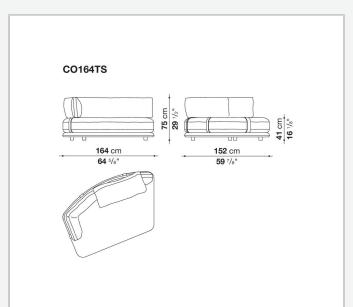

oniously adapting to any setting, from expansive living areas to more intimate spaces. With its enveloping, refined design, Cocùn's lines express a contemporary elegance. The padded base evokes a sense of lightness, while the backrest, discreetly attached to the base using steel brackets upholstered in fabric or thick leather, offers ergonomic support without disrupting the fluidity of the forms. Cocùn is characterised by premium materials and sophisticated detailing. The aluminium base profile enhancing its aesthetic refinement. The soft, generous cushions ensure enveloping comfort, turning every seat into a uniquely sensory experience. The system invites both social interaction and relaxation.

1

## Technical information

2 5/19/25

## Technical drawings













3 5/19/25