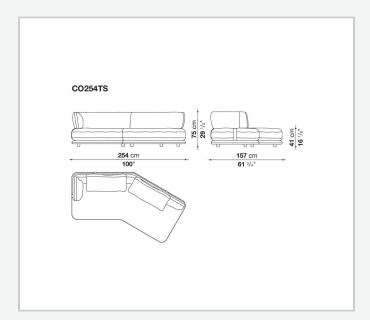

ns, harmoniously adapting to any setting, from expansive living areas to more intimate spaces. With its enveloping, refined design, Cocùn's lines express a contemporary elegance. The padded base evokes a sense of lightness, while the backrest, discreetly attached to the base using steel brackets upholstered in fabric or thick leather, offers ergonomic support without disrupting the fluidity of the forms. Cocùn is characterised by premium materials and sophisticated detailing. The aluminium base profile enhancing its aesthetic refinement. The soft, generous cushions ensure enveloping comfort, turning every seat into a uniquely sensory experience. The system invites both social interaction and relaxation.

1

## Technical information

2 5/19/25

## Technical drawings













3 5/19/25