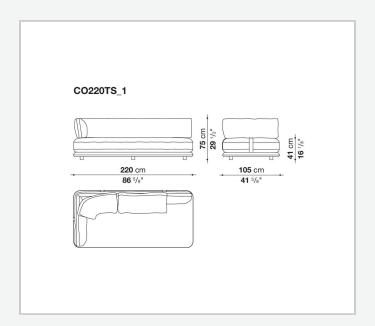

e of compositions, harmoniously adapting to any setting, from expansive living areas to more intimate spaces. With its enveloping, refined design, Cocùn's lines express a contemporary elegance. The padded base evokes a sense of lightness, while the backrest, discreetly attached to the base using steel brackets upholstered in fabric or thick leather, offers ergonomic support without disrupting the fluidity of the forms. Cocùn is characterised by premium materials and sophisticated detailing. The aluminium base profile enhancing its aesthetic refinement. The soft, generous cushions ensure enveloping comfort, turning every seat into a uniquely sensory experience. The system invites both social interaction and relaxation.

1

## Technical information

2 5/19/25

## Technical drawings













3 5/19/25