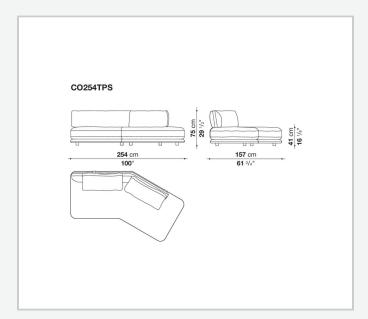

usly adapting to any setting, from expansive living areas to more intimate spaces. With its enveloping, refined design, Cocùn's lines express a contemporary elegance. The padded base evokes a sense of lightness, while the backrest, discreetly attached to the base using steel brackets upholstered in fabric or thick leather, offers ergonomic support without disrupting the fluidity of the forms. Cocùn is characterised by premium materials and sophisticated detailing. The aluminium base profile enhancing its aesthetic refinement. The soft, generous cushions ensure enveloping comfort, turning every seat into a uniquely sensory experience. The system invites both social interaction and relaxation.

1

## Technical information

2 5/19/25

## Technical drawings













3 5/19/25