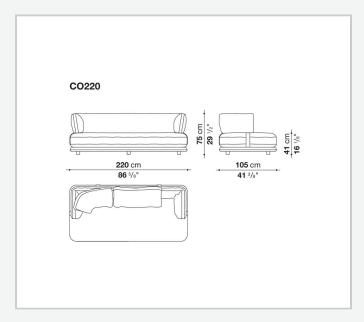

multitude of compositions, harmoniously adapting to any setting, from expansive living areas to more intimate spaces. With its enveloping, refined design, Cocùn's lines express a contemporary elegance. The padded base evokes a sense of lightness, while the backrest, discreetly attached to the base using steel brackets upholstered in fabric or thick leather, offers ergonomic support without disrupting the fluidity of the forms. Cocùn is characterised by premium materials and sophisticated detailing. The aluminium base profile enhancing its aesthetic refinement. The soft, generous cushions ensure enveloping comfort, turning every seat into a uniquely sensory experience. The system invites both social interaction and relaxation.

1

## Technical information

2 5/19/25

## Technical drawings













3 5/19/25